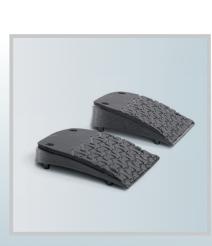

## UNLOADING WEDGES

Set of wedges, composed of a wedge in height 15 mm and one in height 30 mm, made of technopolymer and attachable to the sole by means of special screws. Equipped with non-slip rubber at the base. Optionally usable on the brace with the aim of discharging the heel area.

## MEASURES

S – M – L

## ORDER CODE

DBT-RICCUNEI