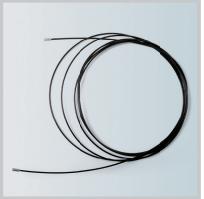

## SPIN LOCK TENSIONING CABLE

0.75 mm stainless steel cable for the SPIN LOCK system.

MEASURES

S – M – L

ORDER CODE

DBT-RICCAVOSL