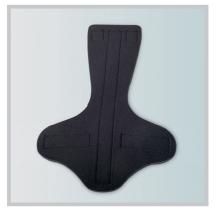

## ADDITIONAL CALF PAD

Additional pad made of EVA (30 Shore) applicable, by gripping system, to the brace padding for volumetric compensation of the calf.

MEASURES

ORDER CODE

DBT-RICPAD