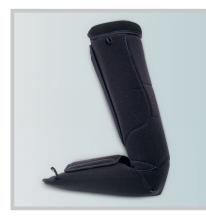

## HULL PAD

MEASURES

S – M – L

ORDER CODE

DBT-RICIMB

Padding made by external gripping material and open cell material in the inside to ensure breathability, safety and comfort.